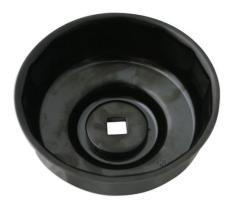

## Oil Filter Wrench 3/8"D - 84mm x 14 Flutes

A cup style oil filter wrench specifically for Mercedes-Benz that removes filters without damage to the filter housing.

## **Additional Information**

- Applications: Mercedes-Benz V6 and V8 CDi engines with engine code 642-920.
- Also suitable for Chrysler 300c 3L diesel (from 2006).
- Size: 84mm x 14 flutes x 3/8"D.
- •